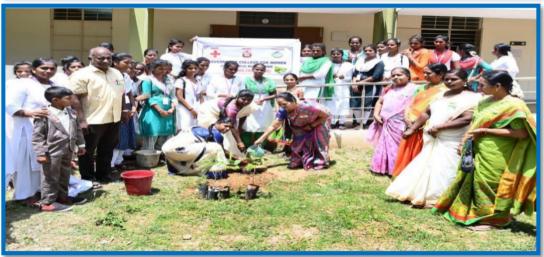

ducted an extension activity on planting of saplings at Nandhivanam Village, Kumbakonam. Saplings of Neem, Mango, Jackfruit, Gooseberry and Guava were distributed to the villagers by the students and awareness on greenery of the village and its importance has been created.









DST - CURIE Sponsored Institution
IV Cycle of Accreditation



Estd. 1963





# DEPARTMENT OF TAMIL Rally on, "NO PLASTIC"





### **KUMBAKONAM - 612 001**



DST - CURIE Sponsored Institution IV Cycle of Accreditation



Estd. 1963











### **KUMBAKONAM - 612 001**



DST - CURIE Sponsored Institution
IV Cvcle of Accreditation











## **KUMBAKONAM - 612 001**



DST - CURIE Sponsored Institution IV Cycle of Accreditation



Estd. 1963





## 75 Students planted 75 Trees at 75Places 15.08.2022





Same for Workers of the Same o

### **KUMBAKONAM - 612 001**



DST - CURIE Sponsored Institution
IV Cvcle of Accreditation







## Participation of YRC students in clean India Mission



**சல்வாழ்**வ

Estd. 1963





State for Wones