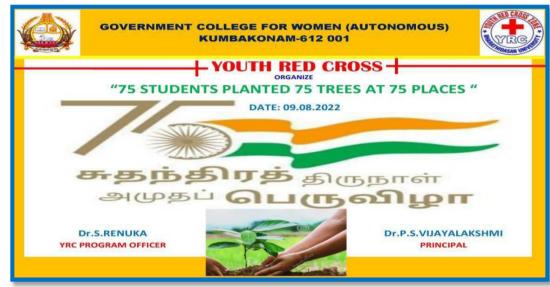

onducted an extension activity on planting of saplings at Nandhivanam Village, Kumbakonam. Saplings of Neem, Mango, Jackfruit, Gooseberry and Guava were distributed to the villagers by the students and awareness on greenery of the village and its importance has been created.









DST - CURIE Sponsored Institution
IV Cycle of Accreditation



Estd. 1963





# DEPARTMENT OF TAMIL Rally on, "NO PLASTIC"





### **KUMBAKONAM - 612 001**



DST - CURIE Sponsored Institution IV Cycle of Accreditation



Estd. 1963











### **KUMBAKONAM - 612 001**



DST - CURIE Sponsored Institution
IV Cvcle of Accreditation











## **KUMBAKONAM - 612 001**



DST - CURIE Sponsored Institution IV Cycle of Accreditation



Estd. 1963





## 75 Students planted 75 Trees at 75Places 15.08.2022





Same for Workers of the Same o

### **KUMBAKONAM - 612 001**



DST - CURIE Sponsored Institution
IV Cvcle of Accreditation







## Participation of YRC students in clean India Mission



**சல்வாழ்**வ

Estd. 1963





State for Wones