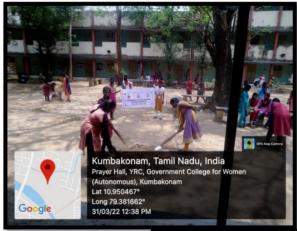

dents and awareness on greenery of the village and its importance has been created.









DST - CURIE Sponsored Institution
IV Cycle of Accreditation



Estd. 1963





# DEPARTMENT OF TAMIL Rally on, "NO PLASTIC"





### **KUMBAKONAM - 612 001**



DST - CURIE Sponsored Institution IV Cycle of Accreditation



Estd. 1963











### **KUMBAKONAM - 612 001**



DST - CURIE Sponsored Institution
IV Cvcle of Accreditation











## **KUMBAKONAM - 612 001**



DST - CURIE Sponsored Institution IV Cycle of Accreditation



Estd. 1963





## 75 Students planted 75 Trees at 75Places 15.08.2022





Same for Workers of the Same o

### **KUMBAKONAM - 612 001**



DST - CURIE Sponsored Institution
IV Cvcle of Accreditation







## Participation of YRC students in clean India Mission



**சல்வாழ்**வ

Estd. 1963





State for Wones